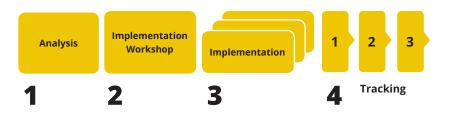

# WINPACTA Method with our OK-ACCOUNT®

The innovative and successful WINPACTA method analyzes all relevant factors systematically, shows you the interrelationships and supports you with the implementation in your daily work and with the tracking of the success.