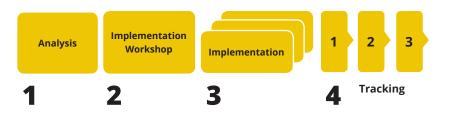

# WINPACTA Method with our OK-ACCOUNT®

The innovative and successful WINPACTA method analyzes all relevant factors systematically, shows you the interrelationships and supports you with the implementation in your daily work and with the tracking of the success.